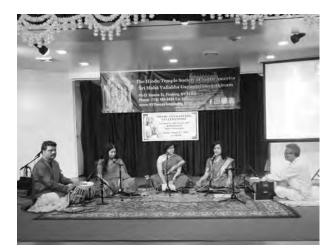

# **OUTREACH & CULTURAL**

Kathak Dance - student showcase Saturday, June 8<sup>th</sup>, 2019

Music Concert -Šri Venkatešwara Mahotsavam Celebrations Saturday, June 15<sup>th</sup>, 2019

2019 Walkathon - Youth Group Saturday, June 29<sup>th</sup>, 2019

International Yoga Day Sunday, July 7<sup>th</sup>, 2019

Health Fair Sunday, July 14<sup>th</sup>, 2019

Dance Showcase -42<sup>nd</sup> Anniversary of the Temple Celebrations Sunday, July 21<sup>st</sup>, 2019