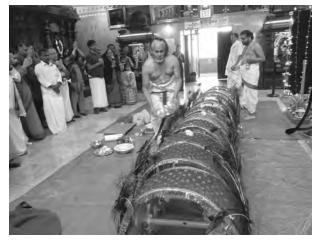

### ...Save the Date... Mahã Kumbhãbhishekam 2020 June 24<sup>th</sup> (Wednesday) - July 2<sup>nd</sup>, 2020 (Thursday)

### Jeernoddhãrana Punarãvardhana Ashtabandhana Mahã Kumbhãbhishekam

*Kumbhābhishekam* (consecration) is a ritualistic process through which the vital energies are infused into a deity which becomes divine in this process. Manifestation of the supreme god is devoutly invoked. The rituals are intended to secure divine presence in the deity at the *sanctum sanctorum*. As per  $\tilde{A}gama \, \tilde{s}\tilde{a}stra$ , which is the source text for general frame work of religious and philosophical aspects of temple structure, installation of icon/deity, worship, ceremony and rituals, a temple has to perform consecration ceremony for various reasons. As per the renovation rule (*Jeernoddhārana Punarāvardhana*) of  $\tilde{A}gama$ , re-consecration should be done once in every 12 years or whenever any structural modifications or expansions or any major repair work due to natural wear and tear or natural calamities are carried out.

The ritual would commence a week ahead of the *Kumbhãbhishekam* ceremony. Rituals include installation of wooden pillar marking the beginning, seeking divine permission, sowing grains on the soil (mother earth), protective band for priest and temple chief, arranging vessels with sacred water, sacramental rituals and fire worship, applying adhesive ingredients of eight herbs, invoking of supreme God into the icons and transforming them into effective objects of worship culminating in divine wedding in commemoration of the completion of the consecration. The rituals end with *Mandala Pooja*.