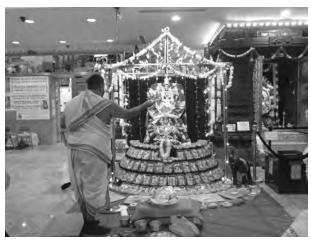

### ...Save the Date... Mahã Kumbhãbhishekam 2020 June 24<sup>th</sup> (Wednesday) - July 2<sup>nd</sup>, 2020 (Thursday)

### Jeernoddhãrana Punarãvardhana Ashtabandhana Mahã Kumbhãbhishekam

*Kumbhābhishekam* (consecration) is a ritualistic process through which the vital energies are infused into a deity which becomes divine in this process. Manifestation of the supreme god is devoutly invoked. The rituals are intended to secure divine presence in the deity at the *sanctum sanctorum*. As per  $\tilde{A}gama \, \tilde{s}\tilde{a}stra$ , which is the source text for general frame work of religious and philosophical aspects of temple structure, installation of icon/deity, worship, ceremony and rituals, a temple has to perform consecration ceremony for various reasons. As per the renovation rule (*Jeernoddhārana Punarāvardhana*) of  $\tilde{A}gama$ , re-consecration should be done once in every 12 years or whenever any structural modifications or expansions or any major repair work due to natural wear and tear or natural calamities are carried out.

The Hindu Temple Society of North America had its first *Kumbhābhishekam* performed on July 4, 1977. Subsequently second, third and fourth consecrations were performed in 1988, 2009 & 2011 as per the guidelines of *Ãgama šãstra*. It is now time for the temple to carry out the fifth *Kumbhābhishekam* which is scheduled for June 24 - July 2, 2020. Renovation is going on. New *dwajasthamba*, decorations to *parivãra sannidhis* & repairs to *Gopurams* are being carried out and hence the need for the ensuing *Kumbhãbhishekam* - rejuvenation.