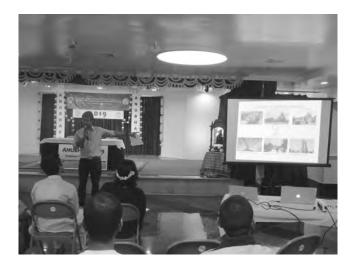

# **ANUBHAVA - 2019**

### ANUBHAVA 2019: Hinduism- The Next 50 Years Written By: Akshayam

Anubhava, an annual conference for Hindu Young Professionals, took place on April 27, 2019 with a focus on discussing how Hinduism is set to evolve in the next fifty years. It was an interaction that was coordinated by Akshayam, the Young Professionals Team of The Hindu Temple Society of North America, in an effort to bring together the next generation of Hindu thinkers, leaders, advocates, and volunteers, and offer them a platform to present their thoughts. As with any religion, ours is one that also needs to adapt with the times. This does not suggest a dilution of age-old practices and values but rather, an adaptation to preserve the discovered treasures of our Sanatana Dharma and ensure they remain polished for generations to come. We must make certain that young Hindus will not only accept these traditions but also, preserve, promote and defend them. One must realize that blind faith is not sustainable and accept that to preserve a tradition one must embark on the journey of understanding the significance behind the practices of one's faith. If one truly understands the great benefit that he will receive by following the tenets of our Dharma, he will never look back again. But to get to that stage, he must question and seek answers that provide meaning to him. No two pages of the Gita are alike yet they share the same message. It is all about the delivery. If we accept this truth and not fight the reality that things must change in order to sustain, we will succeed in preserving Hinduism for many generations to come. That is the goal of Anubhava.

The conference started with presentations on temple architecture, the importance of kathas, or story-telling, and challenges facing young Hindus of the West. Such challenges include finding time to attend long rituals during a busy work/study schedule, learning the language to understand the practices, finding one's identity at the crossroads of tradition and modernity, separating culture and religion, etc. Attendees then discussed solutions and ways in which Hinduism can possibly adapt to accommodate future generations. Increased presence of temple teachers who can explain ritualistic practices and their significance either before or after the ceremony is conducted could raise awareness of why such traditions exist. Furthermore, the enormous amount of flexibility and freedom that our Sanatana Dharma offers was presented. We are not bound by many of the rules and regulations that other religious folk must follow. Young Hindus have a unique access to an ancient tradition that has sustained for centuries and has existed beyond the traditional boundaries of "religion" to include arts, sciences, architecture, emotion, and free thought and expression.

The conference concluded with discussions on appropriate response to violence as a young religious community, redefining secularism, and challenges facing young faith leaders and appropriate action items. In order to learn more about initiatives such as Anubhava, other ways to volunteer at the Temple, and learn more about your faith, please contact Akshayam at akshayam@nyganeshtemple.org.