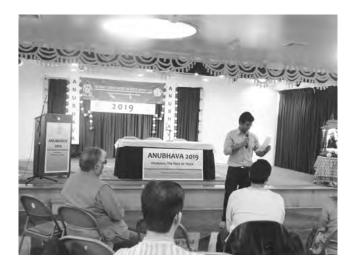

# **ANUBHAVA - 2019**

### ANUBHAVA 2019: Hinduism- The Next 50 Years Written By: Akshayam

Anubhava, an annual conference for Hindu Young Professionals, took place on April 27, 2019 with a focus on discussing how Hinduism is set to evolve in the next fifty years. It was an interaction that was coordinated by Akshayam, the Young Professionals Team of The Hindu Temple Society of North America, in an effort to bring together the next generation of Hindu thinkers, leaders, advocates, and volunteers, and offer them a platform to present their thoughts. As with any religion, ours is one that also needs to adapt with the times. This does not suggest a dilution of age-old practices and values but rather, an adaptation to preserve the discovered treasures of our Sanatana Dharma and ensure they remain polished for generations to come. We must make certain that young Hindus will not only accept these traditions but also, preserve, promote and defend them. One must realize that blind faith is not sustainable and accept that to preserve a tradition one must embark on the journey of understanding the significance behind the practices of one's faith. If one truly understands the great benefit that he will receive by following the tenets of our Dharma, he will never look back again. But to get to that stage, he must question and seek answers that provide meaning to him. No two pages of the Gita are alike yet they share the same message. It is all about the delivery. If we accept this truth and not fight the reality that things must change in order to sustain, we will succeed in preserving Hinduism for many generations to come. That is the goal of Anubhava.

The conference started with presentations on temple architecture, the importance of kathas, or story-telling, and challenges facing young Hindus of the West. Such challenges include finding time to attend long rituals during a busy work/study schedule, learning the language to understand the practices, finding one's identity at the crossroads of tradition and modernity, separating culture and religion, etc. Attendees then discussed solutions and ways in which Hinduism can possibly adapt to accommodate future generations. Increased presence of temple teachers who can explain ritualistic practices and their significance either before or after the ceremony is conducted could raise awareness of why such traditions exist. Furthermore, the enormous amount of flexibility and freedom that our Sanatana Dharma offers was presented. We are not bound by many of the rules and regulations that other religious folk must follow. Young Hindus have a unique access to an ancient tradition that has sustained for centuries and has existed beyond the traditional boundaries of "religion" to include arts, sciences, architecture, emotion, and free thought and expression.

The conference concluded with discussions on appropriate response to violence as a young religious community, redefining secularism, and challenges facing young faith leaders and appropriate action items. In order to learn more about initiatives such as Anubhava, other ways to volunteer at the Temple, and learn more about your faith, please contact Akshayam at akshayam@nyganeshtemple.org.