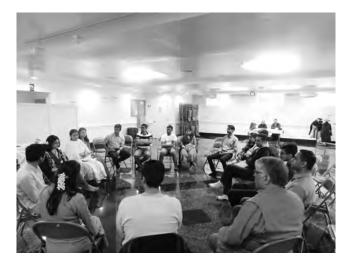

# **ANUBHAVA - 2019**

### ANUBHAVA 2019: Hinduism- The Next 50 Years Written By: Akshayam

Anubhava, an annual conference for Hindu Young Professionals, took place on April 27, 2019 with a focus on discussing how Hinduism is set to evolve in the next fifty years. It was an interaction that was coordinated by Akshayam, the Young Professionals Team of The Hindu Temple Society of North America, in an effort to bring together the next generation of Hindu thinkers, leaders, advocates, and volunteers, and offer them a platform to present their thoughts. As with any religion, ours is one that also needs to adapt with the times. This does not suggest a dilution of age-old practices and values but rather, an adaptation to preserve the discovered treasures of our Sanatana Dharma and ensure they remain polished for generations to come. We must make certain that young Hindus will not only accept these traditions but also, preserve, promote and defend them. One must realize that blind faith is not sustainable and accept that to preserve a tradition one must embark on the journey of understanding the significance behind the practices of one's faith. If one truly understands the great benefit that he will receive by following the tenets of our Dharma, he will never look back again. But to get to that stage, he must question and seek answers that provide meaning to him. No two pages of the Gita are alike yet they share the same message. It is all about the delivery. If we accept this truth and not fight the reality that things must change in order to sustain, we will succeed in preserving Hinduism for many generations to come. That is the goal of Anubhava.

The conference started with presentations on temple architecture, the importance of kathas, or story-telling, and challenges facing young Hindus of the West. Such challenges include finding time to attend long rituals during a busy work/study schedule, learning the language to understand the practices, finding one's identity at the crossroads of tradition and modernity, separating culture and religion, etc. Attendees then discussed solutions and ways in which Hinduism can possibly adapt to accommodate future generations. Increased presence of temple teachers who can explain ritualistic practices and their significance either before or after the ceremony is conducted could raise awareness of why such traditions exist. Furthermore, the enormous amount of flexibility and freedom that our Sanatana Dharma offers was presented. We are not bound by many of the rules and regulations that other religious folk must follow. Young Hindus have a unique access to an ancient tradition that has sustained for centuries and has existed beyond the traditional boundaries of "religion" to include arts, sciences, architecture, emotion, and free thought and expression.

The conference concluded with discussions on appropriate response to violence as a young religious community, redefining secularism, and challenges facing young faith leaders and appropriate action items. In order to learn more about initiatives such as Anubhava, other ways to volunteer at the Temple, and learn more about your faith, please contact Akshayam at akshayam@nyganeshtemple.org.