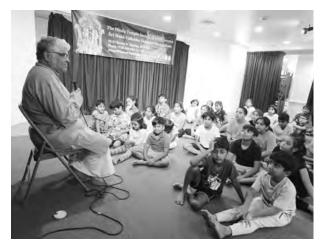

Youth group remained active and had several activities including Elocution Competition for students 1<sup>st</sup> to 12<sup>th</sup> grade, STEM Fair, Walkathon and Summer Day Camp - with the theme 'Hindu Heritage' conducted by Dr. MG Prasad for one week for the *Patašãla* students from July 22<sup>nd</sup> - July 26<sup>th</sup> and was successful. For the 16<sup>th</sup> time in succession since 2003, our Temple participated in the annual OpenHouse NY (OHNY) weekend - statewide on October 19<sup>th</sup> & 20<sup>th</sup>, which attracted a record number of visitors to the Temple on both the days.

# **OUTREACH & CULTURAL**

Summer Camp Monday, July 22<sup>nd</sup> - Friday, July 26<sup>th</sup>, 2019

Swamy Vivekananda Day Celebrations Sunday, August 11<sup>th</sup>, 2019

Namasankeerthanam -Šri Raghavendra Swamy Aradhana Celebrations Saturday, August 17<sup>th</sup>, 2019